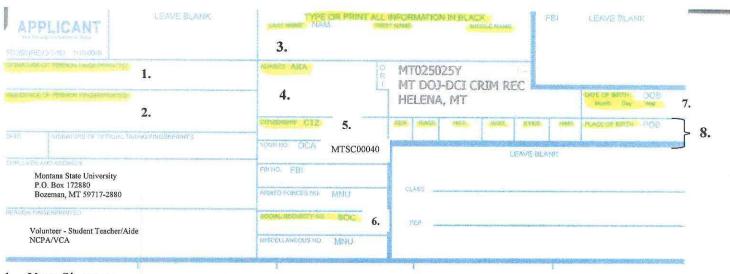

## HOW TO COMPLETE FINGERPRINT CARD

Be sure the following highlighted information is completed on the applicant fingerprint card. The Department of Justice specifically requests the items be filled in as listed below: #1 - 8.

- 1. Your Signature
- 2. Current Address: Full Street Number & Street, City, State, Zip
- 3. Your Full Name. Ex: Robinson, Marilyn S. Print your name clearly to ensure it's spelled correctly during processing.
- 4. Aliases: Maiden Name, or any other names previously used. No need to list nicknames (i.e., Liz for Elizabeth, or Jack for John, etc.)
- 5. Citizenship: USA or Foreign Country of citizenship
- 6. Social Security Number: 123-45-6789
- 7. Date of Birth: mm/dd/yyyy

8.

| SEX         | RACE                                  | HGT           | WGT          | EYES             | HAIR             | Place of Birth                  |
|-------------|---------------------------------------|---------------|--------------|------------------|------------------|---------------------------------|
| M = Male    | I = American Indian or AK native      | Digits only:  | Use 3-digits | Black = BLK      | Bald = BLD       | State or Country you were born. |
| F = Female  | A = Asia or Pacific Island, India     | 5' 7" = 507   | 95# = 095    | Blue = BLU       | Black = BLK      |                                 |
| U = Unknown | B = Black                             | Unknown = 000 | 186# = 186   | Brown = BRO      | Blond = BLN      |                                 |
|             | W = White, Caucasian                  |               |              | Gray = GRY       | Brown = BRO      |                                 |
|             | U = Unknown                           |               |              | Green = GRN      | Gray = GRY       |                                 |
|             | Hispanic = use most similar race code |               |              | Hazel = HAZ      | Orange = ONG     |                                 |
|             |                                       |               |              | Multicolor = MUL | Purple = PLE     |                                 |
|             |                                       |               |              | Unknown = XXX    | Red/Auburn = RED |                                 |
|             |                                       |               |              |                  | Sandy = SDY      |                                 |
|             |                                       |               |              |                  | White = WHI      |                                 |
|             |                                       |               |              |                  | Unknown = XXX    |                                 |